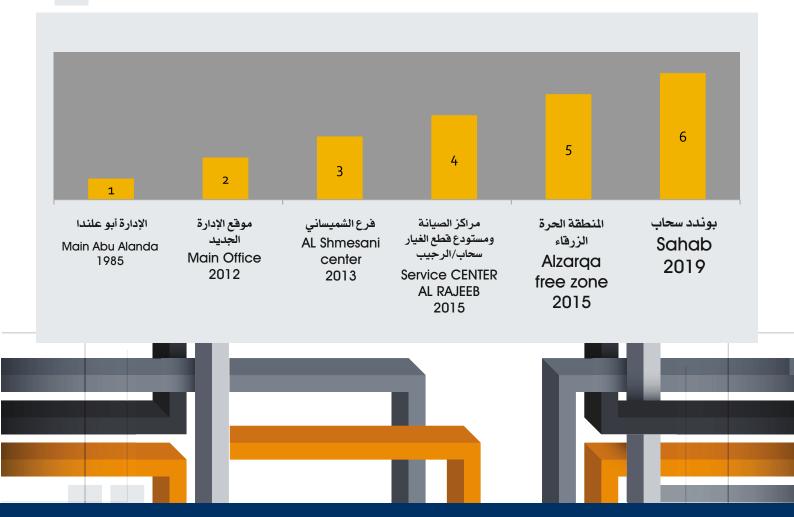

# JAMIL ODEH & SONS Co. Start-Up Phases شركــة جميـــل عـــودة وأولاده البداية و مراحل التطور

#### Jamil Odeh

& Sons Company

Was established in 1985, with its
Main headquarters in abu alanda,
After which the management and main
Showroom moved to sahab, 60th street
Beside the existing branches.

The company works in the field of transportation
Sector through several agencies for tires, batteries and
Oils. Such **Tab** & **Double Coin** and **Otani** for tires, it also works
In the logistical field **Shaefer** in terms of building warehouses and
Equipping them with the latest scientific and technical methods and

For our engineers & technicians is to have a proper training either at our service center or In the manufacturer training centers.

Now, The Company Is Considered One Of The Leading **JOSC** Companies In These Fields And Is Registered With A Capital Of (500,000) Five Hundred Thousand Jordanian Dinars And **Brief** Operates With A Capital Exceeding That.in The Field Of Maintenance And Service Of The Machines Sold By The Company, It Established A Service Center In Abu Alanda On An Area Of (4000) M2. This Center Used To Serve Vehicles And Heavy Equipment's Machines, And Currently We Did Expand The Space And Have More Facilities To Serve Renault & Sino Trucks As Well. Future Plans Is To Build Another Maintenance Center On The Airport Road With An Area Of (10,000) M2, And The Trend Now Is To Establish Other Maintenance Centers In Various Locations All Over The Kingdom According To The Market Size And Needs, Now The The Company Provides The Best Experts, Engineers And Technicians Who Took Training From The Manufacturers And Have Very High Experience And Competencies For Warranty And After-sales Services.

نبذة عن الشركة والآن تعتبر الشركة من الشركات الرائدة في هذه المجالات ومسجلة برأسمال قدره (٥٠٠,٠٠٠) خمسمائة ألف دينار أردني وتعمل برأسمال يفوق ذلك وفي مجال صيانة وخدمة الماكينات التي تبيعها الشركة قامت بإنشاء مركز خدمة في أبو علندا على مساحة (٤٠٠٠) م٢. يستخدم لخدمة المركبات والمعدات الثقيلة، وحالياً قمنا بتوسيع المساحة وأصبح لدينا

المزيد من المرافق لخدمة شاحنات رينو و سينو ترك أيضاً.

الخطط المستقب لية هي بناء مركز صيانة آخر على طريق المطار بمساحة (١٠,٠٠٠) م٢، والتوجه الآن هو إنشاء

مراكز صيانة أخرى في مواقع مختلفة في جميع أنحاء الملكة حسب حجم السوق واحتياجاته، الآن توفر الشركة أفضل