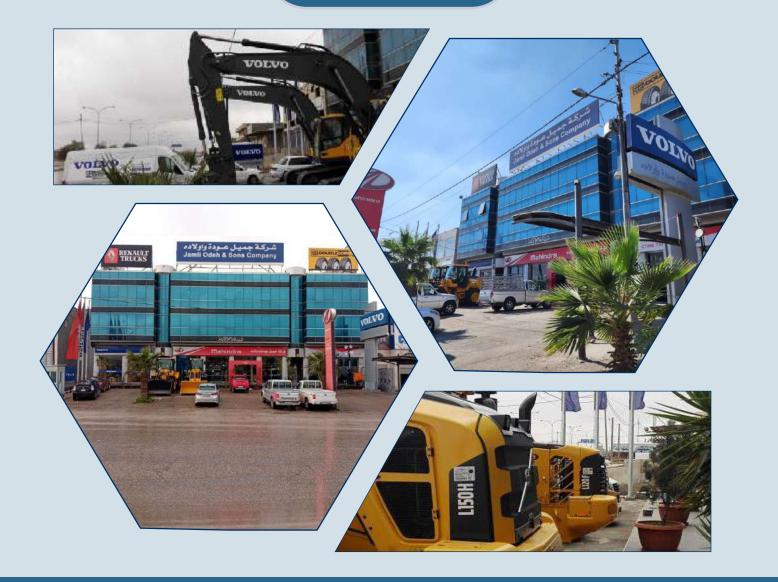

Company Profile

Main Office Location

Service Center Location

**JOSC** 

Brief

#### Jamil Odeh

& Sons Company

Was established in 1985, with its
Main headquarters in abu alanda,
After which the management and main
Showroom moved to sahab, 60th street
Beside the existing branches.

The company works in the field of transportation
Sector through several agencies for tires, batteries and
Oils. Such **Tab** & **Double Coin** and **Otani** for tires, it also works
In the logistical field **Shaefer** in terms of building warehouses and
Equipping them with the latest scientific and technical methods and

Also supplying them with the latest forklifts and other equipment's in prop-

-ortion to the needs of the work volume. In the field of the construction sector,

Josc is the sole representative of the swedish company VOLVO & SDLG the chinese Subsidiary company for Volvo and Bobcat which is specialized in manufacturing And supplying the latest heavy construction machines and equipment to serve this sector.

On top of this we become **Penguly** & **Sinotruck** deglers

On top of this we become **Renauly** & **Sinotruck** dealers. Our policy is to have healthy Stock for genuine spare parts prior to vehicles / heavy machines/ trucks arrival to support The sales and to have a good after market revenues. On top of this.