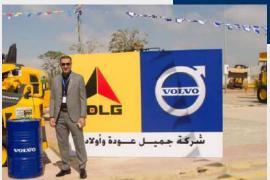

#### ١١٠ شركة «جميل عودة» ترفد السوق باليات ثقيلة جديدة

عمان - الرأي - قامت شركة جميل عودة وأولاده برفد السوق الاردنى بمنتج جديد من شركة فولفو للألبات الثقيلة، تعزيزاً وتنفيذا لاتفاقية الشراكة التي تربط الشركة الوطنية الرائدة مع نظيرتها العالمية.

وكانت شركة جميل عودة بدأت منذ نحو عام بشراكة مع ،طولقو، للألبات الثقيلة في الأردن، من خلال افتتاح معرض شامل ومتكامل في سحاب يقدم افضل الخدمات سواء ببيع الاليات او خدمات الصيانة العامة لها لتشمل ما يعد البيع، او خدمة توفير قطع الغيار الاصلية

وذكر على جميل عودة مدير الشركة، انه وامتداداً لهذه الاتفاقية مع فولفو، تحرص شركة جميل عودة وأولاده على مواكبة التطورات الحاصلة على الالبات الثقيلة من خلال تزويد

السوق الاردني بأفضل المنتجات ذات المواصفات والمقاييس العالمية، وأخرها حفارة هي الأولى من نوعها وفئتها في الاردن وجبرى تسليمها الشركة أبو صافية من خلال حفل بسيط اقيم بهذه المناسبة الاربعاء الماضي بمدينة الزرقاء.