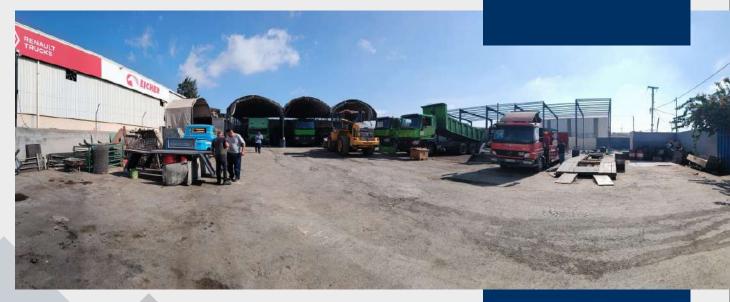

For our engineers & technicians is to have a proper training either at our service center or In the manufacturer training centers.

Now, The Company Is Considered One Of The Leading **JOSC** Companies In These Fields And Is Registered With A Capital Of (500,000) Five Hundred Thousand Jordanian Dinars And **Brief** Operates With A Capital Exceeding That.in The Field Of Maintenance And Service Of The Machines Sold By The Company, It Established A Service Center In Abu Alanda On An Area Of (4000) M2. This Center Used To Serve Vehicles And Heavy Equipment's Machines, And Currently We Did Expand The Space And Have More Facilities To Serve Renault & Sino Trucks As Well. Future Plans Is To Build Another Maintenance Center On The Airport Road With An Area Of (10,000) M2, And The Trend Now Is To Establish Other Maintenance Centers In Various Locations All Over The Kingdom According To The Market Size And Needs, Now The The Company Provides The Best Experts, Engineers And Technicians Who Took Training From The Manufacturers And Have Very High Experience And Competencies For Warranty And After-sales Services.