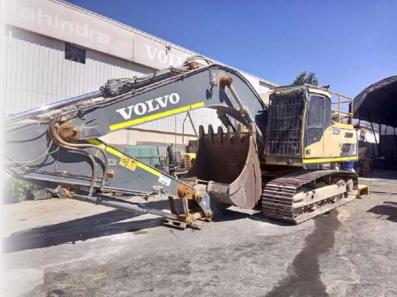

Also supplying them with the latest forklifts and other equipment's in prop-

-ortion to the needs of the work volume. In the field of the construction sector,

Josc is the sole representative of the swedish company VOLVO & SDLG the chinese Subsidiary company for Volvo and Bobcat which is specialized in manufacturing And supplying the latest heavy construction machines and equipment to serve this sector.

وفي مجال قطاع البناء والتشييد، تعتبر شركة جميل عودة واولادة المثل الوحيد لشركة VOLVO السويدية، وشركة

SDLG الصينية التابعة لشركة فولفو وشركة بوبكات الامريكية والمتخصصة في تصنيع وتوريد أحدث آلات ومعدات البناء الثقيلة لخدمة هذا القطاع.