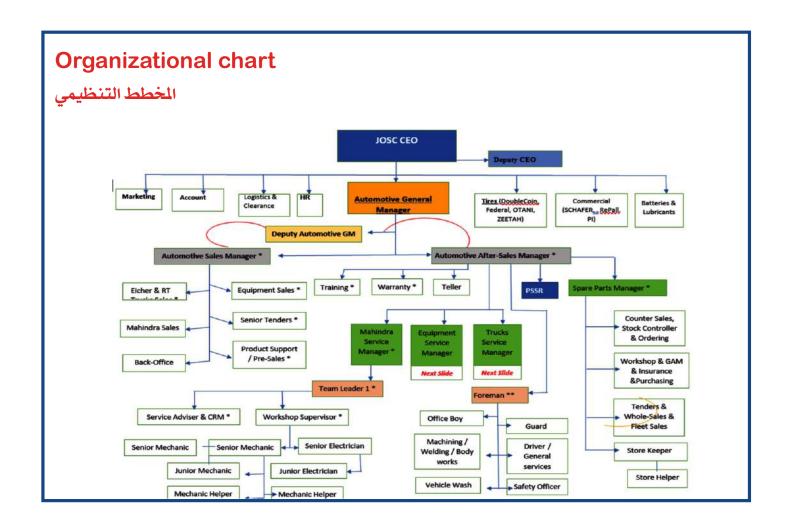

# **COMPANY PROFILE**

For Service Center



### MANAGEMENT الإدارة

- Head Quarter : Sahab60th, Main Street
- 962-6-4160409
- info@jamilodeh.com
- www.jamilodeh.com

P.O.Box: 473 / Abu alanda

Zip Code: 11592 Amman – Jordan



# Service Center & After Sales

مركز الصيانة وخدمات ما بعد البيع

- Abu Alandah
  All-Rajeem
- 962-6-4166922
- info@jamilodeh.com
- www.jamilodeh.com

P.O.Box: 473 / Abu alanda

**Zip Code : 11592** Amman \_Jordan





Company Profile



Main Office Location



Service Center Location







**JOSC** 

Brief

#### Jamil Odeh

& Sons Company

Was established in 1985, with its
Main headquarters in abu alanda,
After which the management and main
Showroom moved to sahab, 60th street
Beside the existing branches.

The company works in the field of transportation
Sector through several agencies for tires, batteries and
Oils. Such **Tab** & **Double Coin** and **Otani** for tires, it also works
In the logistical field **Shaefer** in terms of building warehouses and
Equipping them with the latest scientific and technical methods and

Also supplying them with the latest forklifts and other equipment's in prop-

-ortion to the needs of the work volume. In the field of the construction sector,

Josc is the sole representative of the swedish company VOLVO & SDLG the chinese Subsidiary